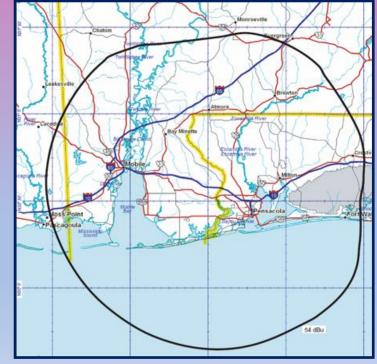

dia in past 30 days.
- ✓ 72% more likely to own \$50,000-\$74,999 in stocks
- ✓ 60% more likely have spent \$301+ at other restaurants/last 6 month.
- ✓ 52% more likely been advised about fees/travel arrangements/last 12 mo by radio.
- ✓ 49% more likely to read Parent Magazine.
- √ 43% more likely to have went tanning in the last 6 months.
- ✓ 40% more likely ordered from ProFlowers website/last 12 mos.
- ✓ 40% more likely attended Marathon/road running/triathlon.
- ✓ 37% more likely Spent \$1000+ for toys/games last 12 mos.
- √ 30% more likely to have recently shopped Home decoration/furnishing

ADX Communications – 7251 Plantation Road – Pensacola, Florida 32504 Ph: 850-262-6000 | Fx: 850-494-0778 | Playlist945 com



### Signal Coverage for 94.5



### **Signal Coverage for WYCT HD2**