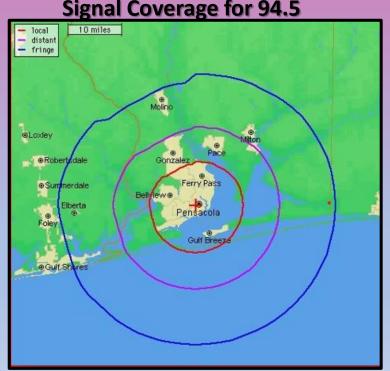

- √ 82% more likely to be on Social Media in past 30 days.
- ✓ 72% more likely to own \$50,000-\$74,999 in stocks
- ✓ 60% more likely have spent \$301+ at other restaurants/last 6 month.
- ✓ 52% more likely been advised about fees/travel arrangements/last 12 mo by radio.
- ✓ 49% more likely to read Parent Magazine.
- √ 43% more likely to have went tanning in the last 6 months.
- ✓ 40% more likely ordered from ProFlowers website/last 12 mos.
- ✓ 40% more likely attended Marathon/road running/triathlon.
- ✓ 37% more likely Spent \$1000+ for toys/games last 12 mos.
- √ 30% more likely to have recently shopped Home decoration/furnishing

ADX Communications – 7251 Plantation Road – Pensacola, Florida 32504 Ph: 850-262-6000 | Fx: 850-494-0778 | Playlist945 com



### Signal Coverage for 94.5



### **Signal Coverage for WYCT HD2**